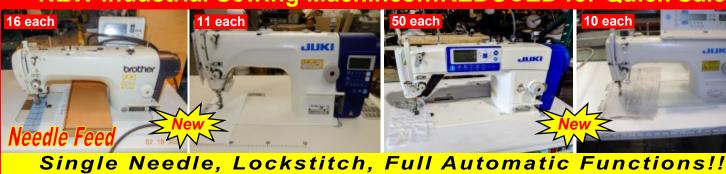

# EW Industrial Sewing Machines...REDUCED for Quick Sale

Brother Model S-7220D \$2,995.00 each

Juki Model DDL-7000A \$995.00 each

Juki Model DDL-8000A \$1,250.00 each

Juki Model DDL-8700-7 \$1,695.00 each **NEW Juki Serging Machines** 

# Juki Industrial Sewing Machines...REDUCED for Quick Sale

Juki Model DLN-5410N-7 Single Needle Needle Feed \$1.850.00 each

Juki Model LU-1510N-7 Single Needle Walking Foot \$2,750.00 each

Juki Model LH-1152N-7 2 Needle, 1/4" gauge, \$1,495.00 each